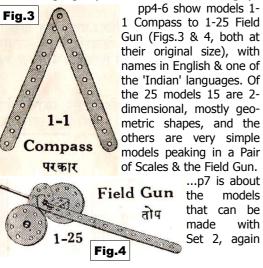

**'New' Indian System: MICMAC** These notes are based in English & one Indian language. 4 larger & slightly more interesting models are shown from See-Saw to the Children Slope below (again at its original size.