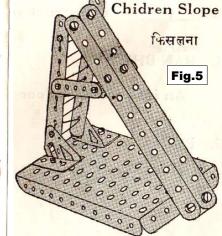

**'New' Indian System: MICMAC** These notes are based in English & one Indian language. 4 larger & slightly more interesting models are shown from See-Saw to the Children Slope below (again at its original size.